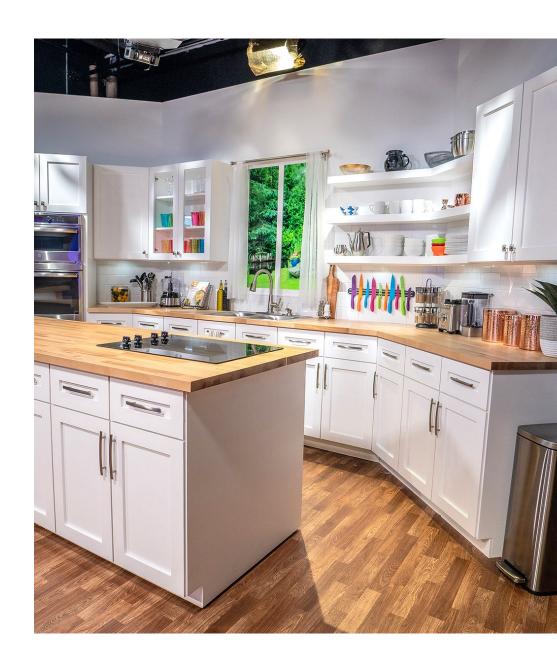

# STUDIO SET RENTAL

#### ➤ Kitchen Set

- · One vertical monitor w/option to change window scene
- · Fully-functioning range, stove, microwave, and sink
- · Option to redress shelves
- · Second kitchen available for food prep

White, Grey, Green and Black backdrops available.

\$1000 (10 HR DAY) | \$500 (5 HR DAY)

\$1M INSURANCE RIDER REQUIRED.