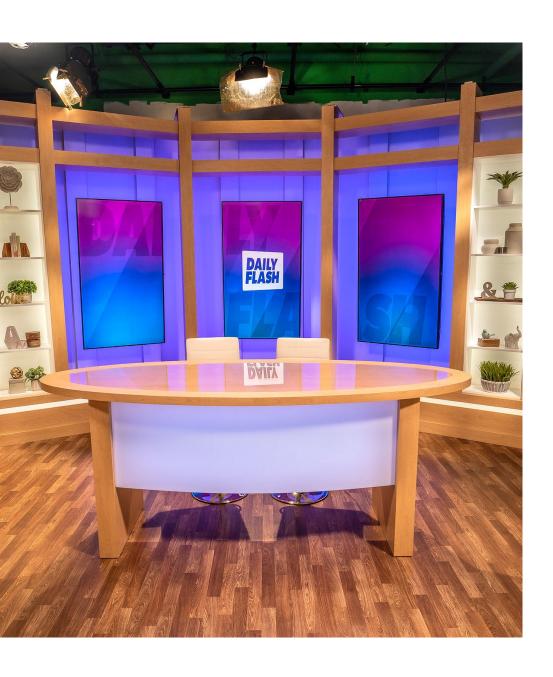

# STUDIO SET RENTAL

#### ➤ Main Set

- · Three vertical monitors
- One stand-up horizontal monitor
- · Desk, high chairs and low chairs available

White, Grey, Green and Black backdrops available.

\$1000 (10 HR DAY) | \$500 (5 HR DAY)

\$1M INSURANCE RIDER REQUIRED.