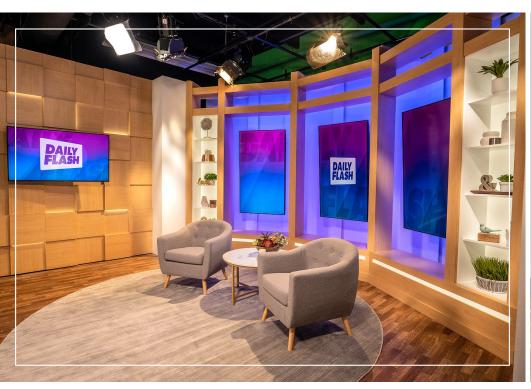

# STUDIO SET RENTAL

#### ➤ Main Set

- · Three vertical monitors
- One stand-up horizontal monitor
- · Desk, high chairs and low chairs available

White, Grey, Green and Black backdrops available.

\$1000 (10 HR DAY) | \$500 (5 HR DAY)

\$1M INSURANCE RIDER REQUIRED.