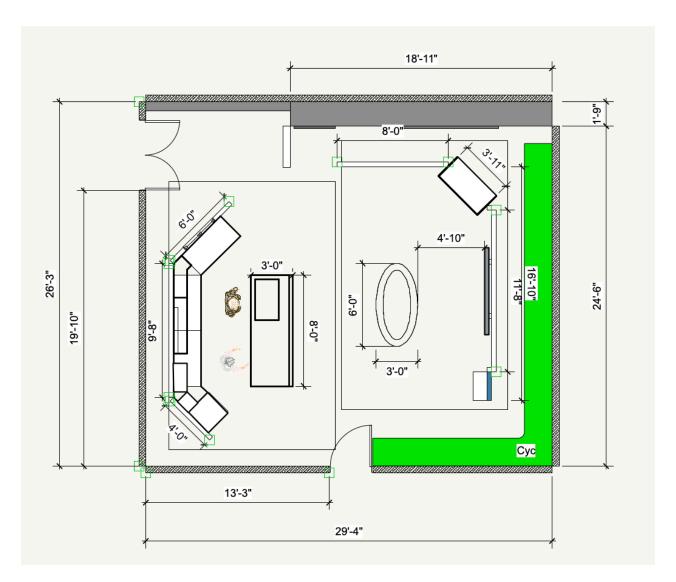

#### ➤ Main Set

- · Three vertical monitors
- One stand-up horizontal monitor
- · Desk, high chairs and low chairs available

#### ➤ Kitchen Set

- · One vertical monitor w/option to change window scene
- · Fully-functioning range, stove, microwave, and sink
- · Option to redress shelves
- · Second kitchen available for food prep