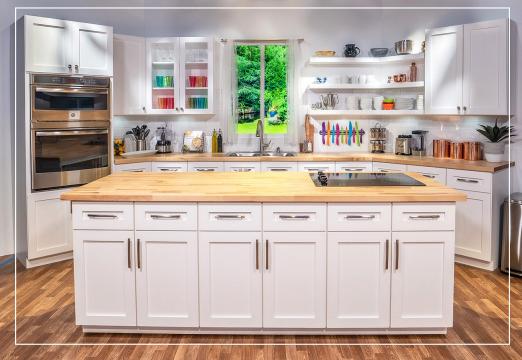

# STUDIO SET RENTAL

#### ➤ Kitchen Set

- · One vertical monitor w/option to change window scene
- · Fully-functioning range, stove, microwave, and sink
- · Option to redress shelves
- · Second kitchen available for food prep

White, Grey, Green and Black backdrops available.

\$1000 (10 HR DAY) | \$500 (5 HR DAY)

\$1M INSURANCE RIDER REQUIRED.